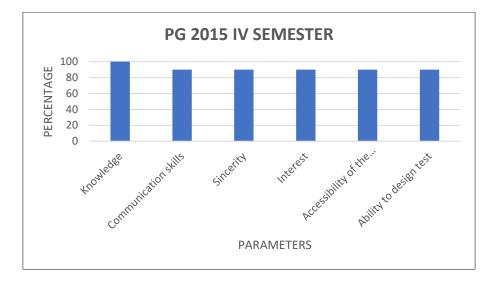

## Feedback Analysis of Faculty by IV Semester M. Sc Geology 2015-2017

| Criteria                     | Average |
|------------------------------|---------|
| Knowledge                    | 100     |
| Communication skills         | 90      |
| Sincerity                    | 90      |
| Interest                     | 90      |
| Accessibility of the teacher | 90      |
| Ability to design test       | 90      |

## Faculty Evaluation and action taken Report of IV Semester M.Sc. 2015-2017

The analysis of faculty feedback revealed that Communication skills, sincerity, interest accessibility of the teacher, ability to design test where teachers have to give special attention.