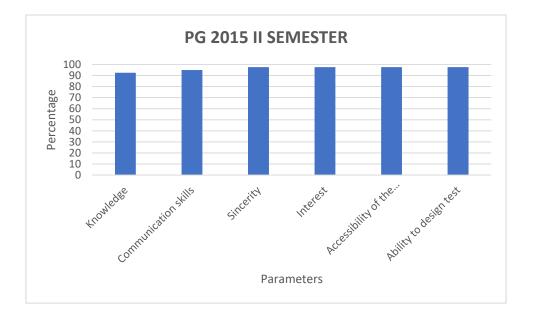

## Feedback Analysis of Faculty by II Semester M. Sc Geology 2015-2017

| Criteria                     | Average |
|------------------------------|---------|
| Knowledge                    | 92.5    |
| Communication skills         | 95      |
| Sincerity                    | 97.5    |
| Interest                     | 97.5    |
| Accessibility of the teacher | 97.5    |
| Ability to design test       | 97.5    |

## Faculty Evaluation and action taken Report of II Semester M.Sc. 2015-2017

The analysis of faculty feedback revealed that subject knowledge and communication skill where teachers have to give special attention.